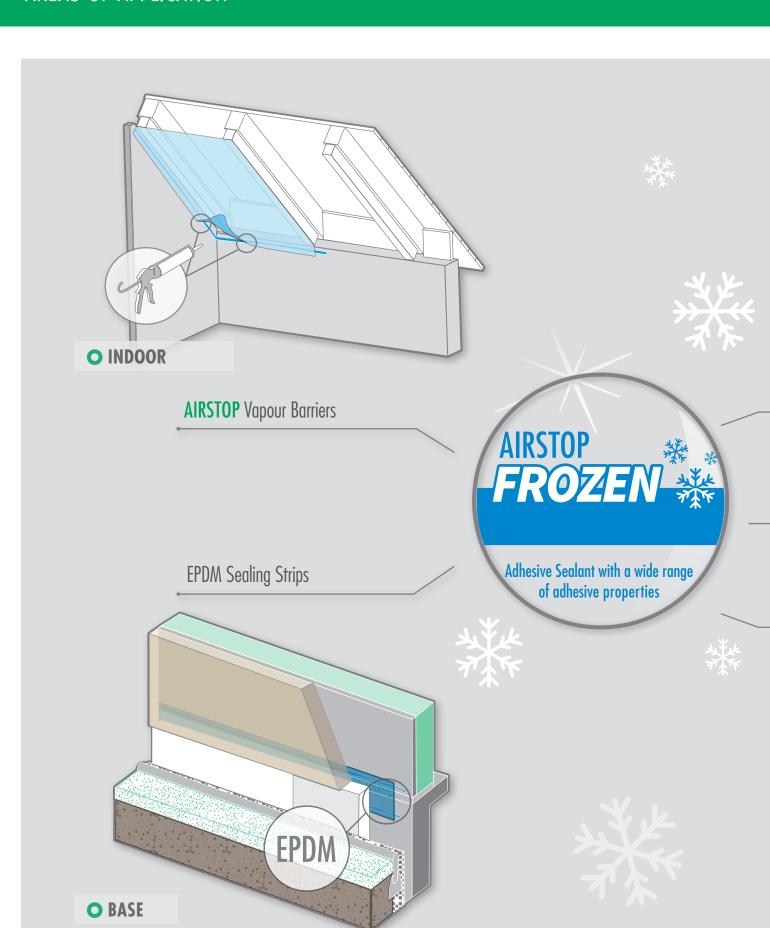

### AREAS OF APPLICATION

## **AIRSTOP** FROZEN

OMEGA Roof Underlays

**ISOWINDOW** Window Tapes

**OMEGA** Facade Linings

#### **DESCRIPTION**

AIRSTOP FROZEN Adhesive Paste is used to join seams of EPDM, AIRSTOP vapour retarders, OMEGA Roof Underlay and Facade Lining\* and ISOWINDOW Window Tapes. It bonds with most substrates customary in construction, such as wood, metal, stone, concrete, brick, plaster and bituminous surfaces.

### **AVAILABLE DIMENSIONS**

| Content | Carton content / pcs. |
|---------|-----------------------|
| 210 ml  | 12                    |

Cartridge Foil pack 310 ml 12 600 ml 12

**EPDM Sealing Strips**