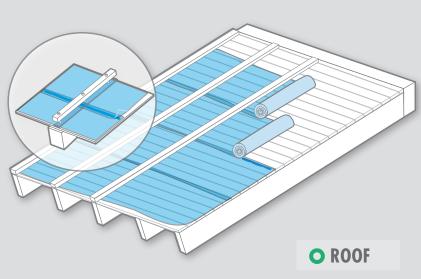

## **AIRSTOP** FROZEN

OMEGA Roof Underlays

**ISOWINDOW** Window Tapes

**OMEGA** Facade Linings

#### **DESCRIPTION**

AIRSTOP FROZEN Adhesive Paste is used to join seams of EPDM, AIRSTOP vapour retarders, OMEGA Roof Underlay and Facade Lining\* and ISOWINDOW Window Tapes. It bonds with most substrates customary in construction, such as wood, metal, stone, concrete, brick, plaster and bituminous surfaces.