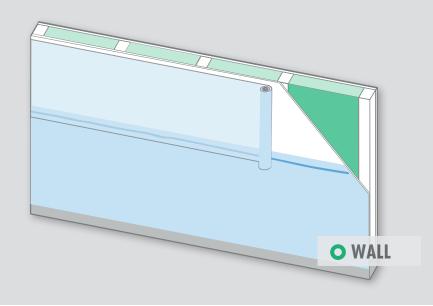

## **AIRSTOP** FROZEN

OMEGA Roof Underlays

**ISOWINDOW** Window Tapes

**OMEGA** Facade Linings

#### **DESCRIPTION**

AIRSTOP FROZEN Adhesive Paste is used to join seams of EPDM, AIRSTOP vapour retarders, OMEGA Roof Underlay and Facade Lining\* and ISOWINDOW Window Tapes. It bonds with most substrates customary in construction, such as wood, metal, stone, concrete, brick, plaster and bituminous surfaces.