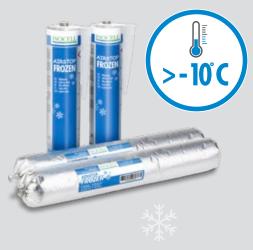

# **AIRSTOP** FROZEN

ADHESIVE SEALANT WITH A WIDE RANGE OF ADHESIVE PROPERTIES

**ISOCELL** 

### **PRODUCT DATA**

Material composition

Density

Working temperature

Hautbildezeit

Colour

Storage

Adhesive on polyurethane prepolymer basis with low solvent content

 $1,2 \text{ g/cm}^3$ 

>-10 °C

5 min.

Black

12 months unopened, at  $+5^{\circ}$  -  $+30^{\circ}$  C,

protected from direct sunlight