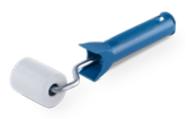

#### **AIRSTOP** ROLL Pressure Roller

For optimum pressure to acrylic adhesive tapes. Roller of 40 mm cellular rubber — in particular for uneven and rough substrates.

Gewerbestraße 9 | 5202 Neumarkt am Wallersee Tel.: +43 6216 4108-0 | Fax: +43 6216 7979 E-Mail: office@isocell.at | WWW.ISOCELL.COM