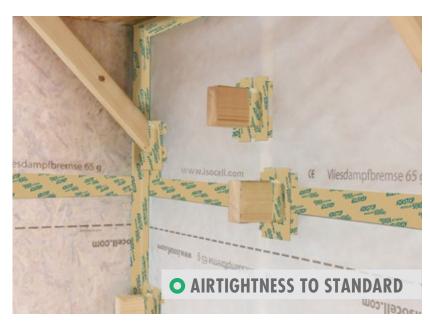

#### FIELD OF APPLICATION

- O Bonding of vapour retarders and barriers
- Adhesive for OSB and MDF indoors and out
- O Joints and connections on wood, masonry and metal

No garbage

No collecting liners

DIN 4108-11 INCL. AGING DIN 4108-7 ÖNORM B 8110-2 SIA 180

#### **BONDING TECHNOLOGY**

When affixing the adhesive tape its full surface must bond with the substrate. The higher the contact pressure, the better the adhesion (pressing roller). Care must be taken to attach the adhesive tape completely and without tension in corners. We recommend sealing compound AIRSTOP SPRINT for plastered surfaces or very rough wood. Materials used must be free from dust and grease and in addition the substrate must be dry and capable of bearing loads. In case of doubt we recommend pre-treatment of the substrate with ISOCELL Primer.