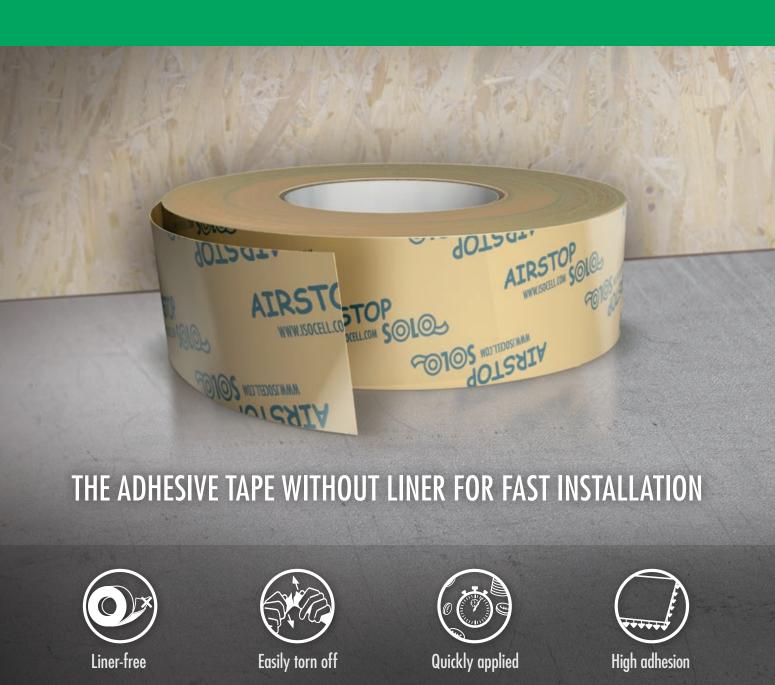

# AIRSTOP SOLO ADHESIVE TAPE

#### **ADVANTAGES**

- A PATENTED SPECIAL FOIL
   Easily torn off crosswise by hand
   Lengthwise tear-resistant fibre inlay
- FINETUNING SPECIAL FOIL:
   Smooth application
   Very easy to use
- LINER-FREE
   Faster application
   Saves time and cost for disposal
- PERFECT ADHESION AND APPLICATION

## AIRSTOP SOLO ADHESIVE TAPE

Promotes healthy living

Smooth application