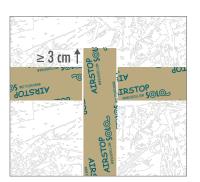

#### **APPLICATION METHOD**

Loose end (below) can be fixed with continuous AIRSTOP SOLO Adhesive Tape.

AIRSTOP SOLO Adhesive Tape can be continued  $\geq 3$  cm over the lower tape.