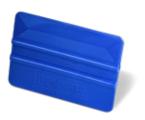

#### **AIRSTOP** RAK Squeegee

Pressure aid for optimum handling — particularly in corners.