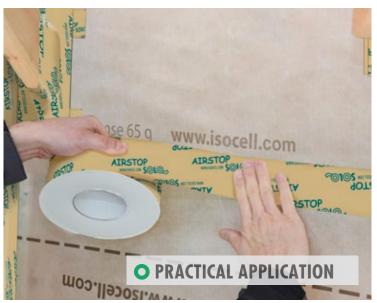

#### **APPLICATION METHOD**

Loose end (below) can be fixed with continuous AIRSTOP SOLO Adhesive Tape.

AIRSTOP SOLO Adhesive Tape can be continued  $\geq 3$  cm over the lower tape.

#### **BONDING TECHNOLOGY**

When affixing the adhesive tape its full surface must bond with the substrate. The higher the contact pressure, the better the adhesion (pressing roller). Care must be taken to attach the adhesive tape completely and without tension in corners. We recommend sealing compound AIRSTOP SPRINT for plastered surfaces or very rough wood. Materials used must be free from dust and grease and in addition the substrate must be dry and capable of bearing loads. In case of doubt we recommend pre-treatment of the substrate with ISOCELL Primer.