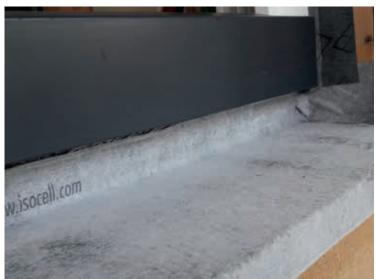

#### **DESCRIPTION**

**OMEGA** PLASTO Tape is an expandable butyl-rubber tape with a fleece base that can be plastered and painted over. The adhesive area has a split, asymmetrical PE backing. The liner split enables precise application at intersections and in corner areas. Amongst other sealing applications, the adhesive tape is used to make a second drainage level below the window sill.

Thickness: 0.8 mm

Working temperature: from -5 °C

OMEGA PLASTO Tape was tested in combination with OMEGA PoBit Sealing Compound for tightness against water accumulation according to the guideline for waterproofing of structural connections with floor-to-ceiling windows and doors, Part 2. Tested by HFA (Austrian Forest Products Research Society), HFA 2281/2019/G-BF.