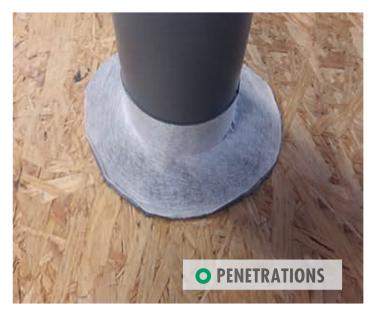

## CHIMNEY | BASE | WINDOW | PENETRATIONS

#### **DESCRIPTION**

**OMEGA** PLASTO Tape is an expandable butyl-rubber tape with a fleece base that can be plastered and painted over. The adhesive area has a split, asymmetrical PE backing. The liner split enables precise application at intersections and in corner areas. Amongst other sealing applications, the adhesive tape is used to make a second drainage level below the window sill.

#### RECOMMENDED PRODUCTS

UNI XL Primer Spray / UNI SPRAY Primer Spray

To optimise the adhesion of adhesive tapes. Particularly characterised by its fast application.

Working temperature: from - 5°C

A ready-to use one-component water-based elastic bitumen seal. **OMEGA** PoBit is particularly suitable for seamless sealing work at critical spots in the window and door areas, as second drainage layer below window sills, at penetration points and as sealant for bases outdoors.