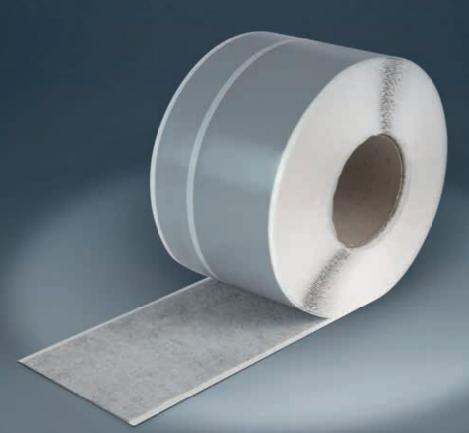

#### **DESCRIPTION**

**OMEGA** PLASTO Tape is an expandable butyl-rubber tape with a fleece base that can be plastered and painted over. The adhesive area has a split, asymmetrical PE backing. The liner split enables precise application at intersections and in corner areas. Amongst other sealing applications, the adhesive tape is used to make a second drainage level below the window sill.

Thickness: 0.8 mm

Working temperature: from -5 °C

OMEGA PLASTO Tape was tested in combination with OMEGA PoBit Sealing Compound for tightness against water accumulation according to the guideline for waterproofing of structural connections with floor-to-ceiling windows and doors, Part 2. Tested by HFA (Austrian Forest Products Research Society), HFA 2281/2019/G-BF.