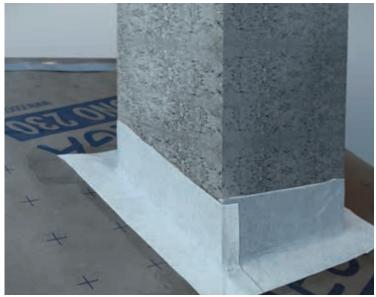

## CHIMNEY | BASE | WINDOW | PENETRATIONS

#### **DESCRIPTION**

**OMEGA** PLASTO Tape is an expandable butyl-rubber tape with a fleece base that can be plastered and painted over. The adhesive area has a split, asymmetrical PE backing. The liner split enables precise application at intersections and in corner areas. Amongst other sealing applications, the adhesive tape is used to make a second drainage level below the window sill.