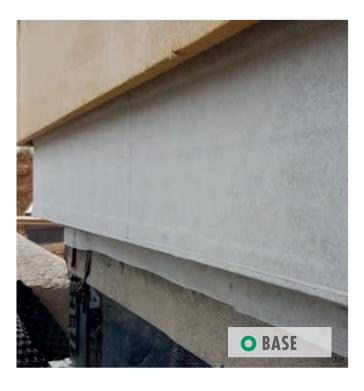

## CHIMNEY | BASE | WINDOW | PENETRATIONS

#### RECOMMENDED PRODUCTS

UNI XL Primer Spray / UNI SPRAY Primer Spray

To optimise the adhesion of adhesive tapes. Particularly characterised by its fast application.

Working temperature: from - 5°C

A ready-to use one-component water-based elastic bitumen seal. **OMEGA** PoBit is particularly suitable for seamless sealing work at critical spots in the window and door areas, as second drainage layer below window sills, at penetration points and as sealant for bases outdoors.