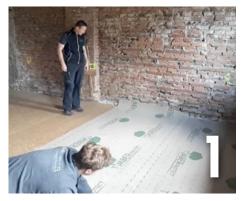

## **APPLICATION**

Roll out and adjust TIMBER PROTECT

Then roll up again neatly

Peel off the backing strip at the start of the roll and fix TIMBER PROTECT in place

Pull off the backing strip. IMPORTANT: The roll must be rolled out and lying on the ground while the backing strip is peeled off.