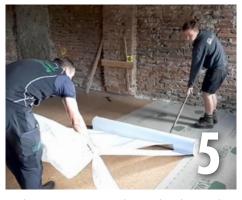

## **APPLICATION**

Roll out and adjust TIMBER PROTECT

Then roll up again neatly

Peel off the backing strip at the start of the roll and fix TIMBER PROTECT in place

Pull off the backing strip. IMPORTANT: The roll must be rolled out and lying on the ground while the backing strip is peeled off.

At the same time, smooth out the sheet with a squeegee. Always work towards the end of the sheet to avoid air bubbles and creases.

As soon as the backing strip can no longer be handled without creasing, cut off and peel off the backing strip at the short end.