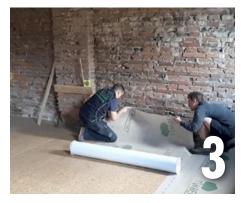

## **APPLICATION**

Roll out and adjust TIMBER PROTECT

Then roll up again neatly

Peel off the backing strip at the start of the roll and fix TIMBER PROTECT in place

Pull off the backing strip. IMPORTANT: The roll must be rolled out and lying on the ground while the backing strip is peeled off.