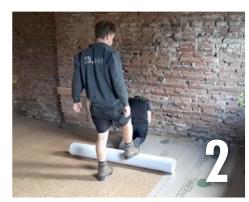

## **APPLICATION**

Roll out and adjust TIMBER PROTECT

Then roll up again neatly

Peel off the backing strip at the start of the roll and fix TIMBER PROTECT in place

Pull off the backing strip. IMPORTANT: The roll must be rolled out and lying on the ground while the backing strip is peeled off.