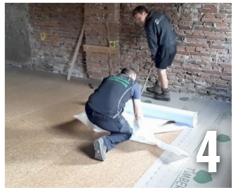

## **APPLICATION**

Roll out and adjust TIMBER PROTECT

Then roll up again neatly

Peel off the backing strip at the start of the roll and fix TIMBER PROTECT in place

Pull off the backing strip. IMPORTANT: The roll must be rolled out and lying on the ground while the backing strip is peeled off.

At the same time, smooth out the sheet with a squeegee. Always work towards the end of the sheet to avoid air bubbles and creases.

As soon as the backing strip can no longer be handled without creasing, cut off and peel off the backing strip at the short end.