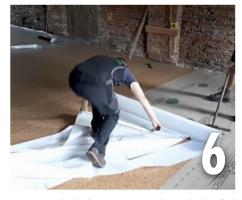

At the same time, smooth out the sheet with a squeegee. Always work towards the end of the sheet to avoid air bubbles and creases.

As soon as the backing strip can no longer be handled without creasing, cut off and peel off the backing strip at the short end.